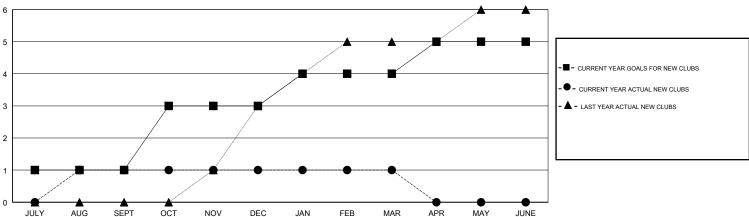

### GOALS AND ACTUAL NEW CLUBS CUMULATIVE

### LOCATION INDIA

**GMT CA** 

| Clubs                 |               |           | Members       |                       |                           |                         |                                                    |
|-----------------------|---------------|-----------|---------------|-----------------------|---------------------------|-------------------------|----------------------------------------------------|
| RESULTS FOR 2018-2019 |               |           |               | RESULTS FOR 2018-2019 |                           |                         |                                                    |
| QUARTER               | NEW CLUB GOAL | NEW CLUBS | DROPPED CLUBS | QUARTER               | MEMBER GROWTH NET<br>GOAL | MEMBER GROWTH<br>ACTUAL | DROPPED<br>MEMBERS ACTUAL<br>(including transfers) |
| JULY/AUG/SEPT         | 1             | 1         | 0             | JULY/AUG/SEPT         | 100                       | 116                     | 15                                                 |
| OCT/NOV/DEC           | 2             | 0         | 0             | OCT/NOV/DEC           | 95                        | 51                      | 49                                                 |
| JAN/FEB/MAR           | 1             | 0         | 0             | JAN/FEB/MAR           | 70                        | 15                      | 10                                                 |
| APR/MAY/JUNE          | 1             | 0         | 0             | APR/MAY/JUNE          | -5                        | 0                       | 0                                                  |