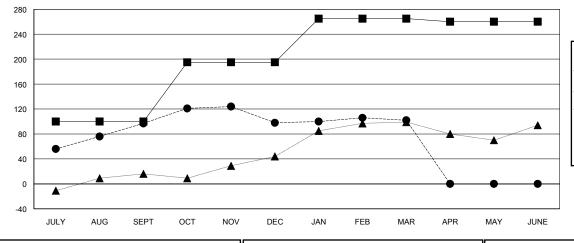

### GOALS AND ACTUAL MEMBERS CUMULATIVE

| -=-   | MEMBER GRO  | OWTH NET G | OAL      |  |
|-------|-------------|------------|----------|--|
| -●-   | MEMBER GR   | OWTH ACTU  | AL       |  |
| - 🛦 - | LAST YEAR I | MEMBERSHI  | P ACTUAL |  |
|       |             |            |          |  |
|       |             |            |          |  |
|       |             |            |          |  |

### LOCATION INDIA

**GMT CA** 

| Clubs                 |               |           | Members       |                       |                           |                         |                                                    |
|-----------------------|---------------|-----------|---------------|-----------------------|---------------------------|-------------------------|----------------------------------------------------|
| RESULTS FOR 2018-2019 |               |           |               | RESULTS FOR 2018-2019 |                           |                         |                                                    |
| QUARTER               | NEW CLUB GOAL | NEW CLUBS | DROPPED CLUBS | QUARTER               | MEMBER GROWTH NET<br>GOAL | MEMBER GROWTH<br>ACTUAL | DROPPED<br>MEMBERS ACTUAL<br>(including transfers) |
| JULY/AUG/SEPT         | 1             | 1         | 0             | JULY/AUG/SEPT         | 100                       | 116                     | 15                                                 |
| OCT/NOV/DEC           | 2             | 0         | 0             | OCT/NOV/DEC           | 95                        | 51                      | 49                                                 |
| JAN/FEB/MAR           | 1             | 0         | 0             | JAN/FEB/MAR           | 70                        | 15                      | 10                                                 |
| APR/MAY/JUNE          | 1             | 0         | 0             | APR/MAY/JUNE          | -5                        | 0                       | 0                                                  |